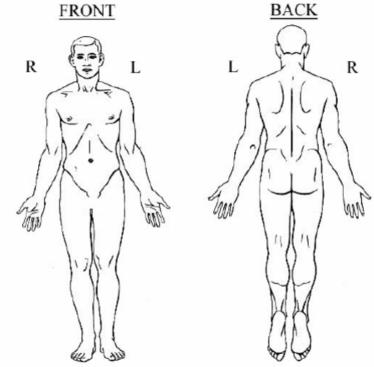

## Please circle below how your pain is affecting you today.

Mark these drawings according to where you hurt. Please use the scale below to indicate which sensations you are feeling.

/// Stabbing

XXX Burning

+++ Aching

= = = Numbness

000 Pins & Needles