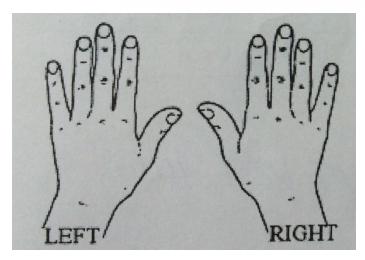

## Please circle below how your pain is affecting you today.

Mark these drawings according to where you hurt. Please use the scale below to indicate which sensations you are feeling.

/// Stabbing

XXX Burning

+++ Aching

= = = Numbness

000 Pins & Needles