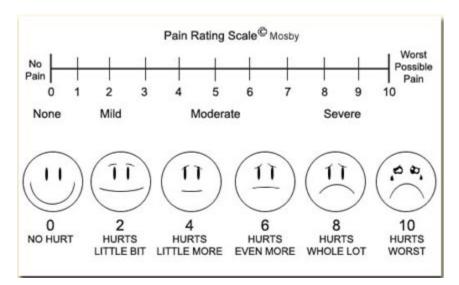

## Please circle below how your pain is affecting you today.

Mark these drawings according to where you hurt. Please use the scale below to indicate which sensations you are feeling.

/// Stabbing

XXX Burning